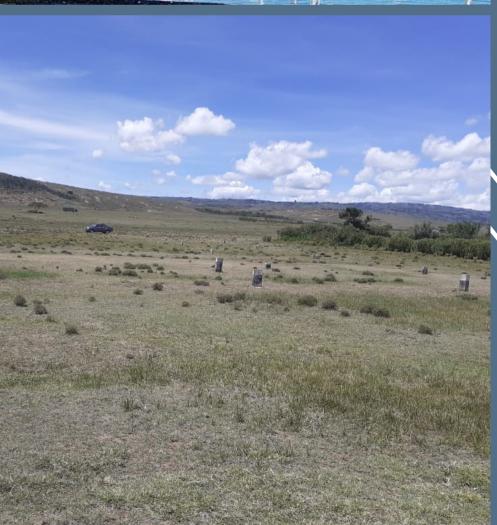

## PRIME (24) 1/8 ACRES PLOTS FOR SALE AT MIRERA, NAIVASHA

(LAND-NAIVASHA/MWICHIRINGIRI BLOCK 4)

- 2km from Mai Mahiu- Naivasha Highway
- Near Longonot National Park with a view of Mt. Longonot
- Near Lake Naivasha
- Near inland container deport for SGR
- 13kms from Naivasha town
- Near Longonot DEB primary
- 15kms and 14kms Northwest of Naivasha girls secondary and Naivasha boys high school respectively
- Price per plot is Kshs. 600,000