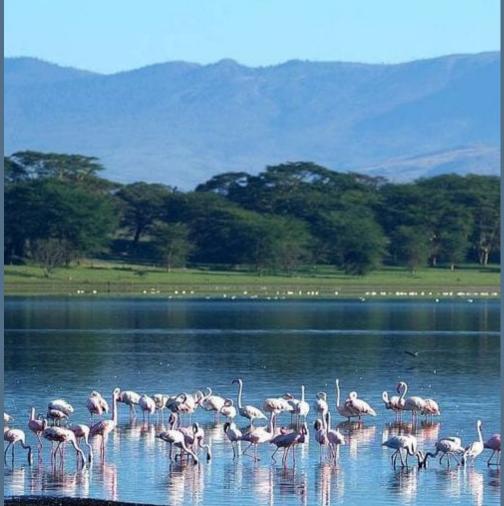

## PRIME (24) 1/8 ACRES PLOTS FOR SALE AT MIRERA, NAIVASHA

(LAND-NAIVASHA/MWICHIRINGIRI BLOCK 4)

- 2km from Mai Mahiu- Naivasha Highway
- Near Longonot National Park with a view of Mt. Longonot
- Near Lake Naivasha
- Near inland container deport for SGR
- 13kms from Naivasha town
- Near Longonot DEB primary
- 15kms and 14kms Northwest of Naivasha girls secondary and Naivasha boys high school respectively
- Price per plot is Kshs. 600,000