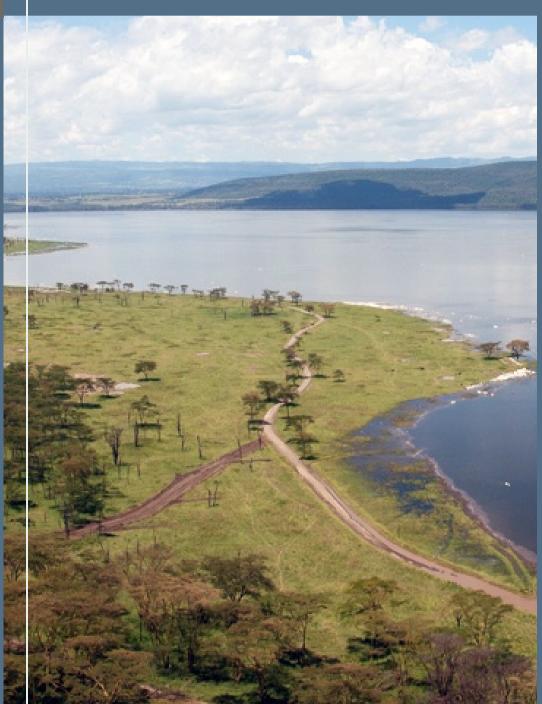

## PRIME (24) 1/8 ACRES PLOTS FOR SALE AT MIRERA, NAIVASHA

(LAND-NAIVASHA/MWICHIRINGIRI BLOCK 4)

- 2km from Mai Mahiu- Naivasha Highway
- Near Longonot National Park with a view of Mt. Longonot
- Near Lake Naivasha
- Near inland container deport for SGR
- 13kms from Naivasha town
- Near Longonot DEB primary
- 15kms and 14kms Northwest of Naivasha girls secondary and Naivasha boys high school respectively
- Price per plot is Kshs. 600,000