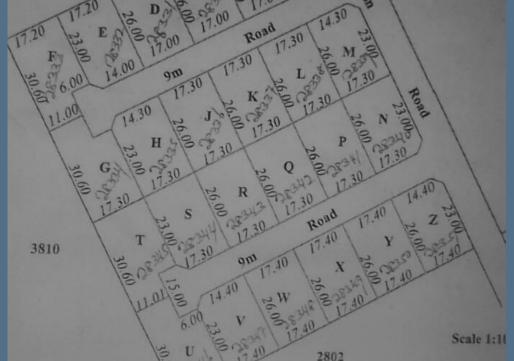

## PRIME (24) 1/8 ACRES PLOTS FOR SALE AT MIRERA, NAIVASHA

(LAND-NAIVASHA/MWICHIRINGIRI BLOCK 4)

- 2km from Mai Mahiu- Naivasha Highway
- Near Longonot National Park with a view of Mt. Longonot
- Near Lake Naivasha
- Near inland container deport for SGR
- 13kms from Naivasha town
- Near Longonot DEB primary
- 15kms and 14kms Northwest of Naivasha girls secondary and Naivasha boys high school respectively
- Price per plot is Kshs. 600,000

## **OUR GUIDING PRINCIPLES**

- Integrity professional survey reports; full compliance with the government requirements, levies and taxes; full compliance with lands office requirements, mutations and maps; clean titles for each plot.
- Professional and legally compliant demarcation of plot sizes and access roads, including above ground beacon identification markers.
- End to end service, all legal and title transfer services included: from purchase to delivery of new titles in your name.